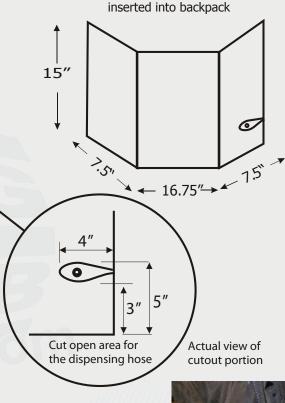

## Sign Measurements

## Important Notes

- Sign can be continuous, meaning there does not need to be cuts or folds
- Laminated or coating is important due to moisture, ink only will damage clear vinyl
- The above measurements are exact meaning that the sign should be no larger
- Leave a one inch border around the sign because this gets covered up when inserted
- Remember the sign will be 3 sided when inserted into backpack, keep this in mind when designing graphics
- The sign area covers almost 90% of the total backpack, this gives you lots of promotional space
- Be sure to have words or logos on all 3 sides for the best exposure

Basic design layout when

Keg Club Inc. / Schaefer Kegs North American Office & Warehousing P: 519.751.1201 F: 519.751.2305 E: info@kegclub.com