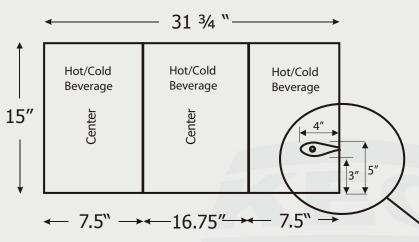

## Sign Measurements

## Important Notes

- Sign can be continuous, meaning there does not need to be cuts or folds
- Laminated or coating is important due to moisture, ink only will damage clear vinyl
- The above measurements are exact meaning that the sign should be no larger
- Leave a one inch border around the sign because this gets covered up when inserted
- Remember the sign will be 3 sided when inserted into backpack, keep this in mind when designing graphics
- The sign area covers almost 90% of the total backpack, this gives you lots of promotional space
- Be sure to have words or logos on all 3 sides for the best exposure