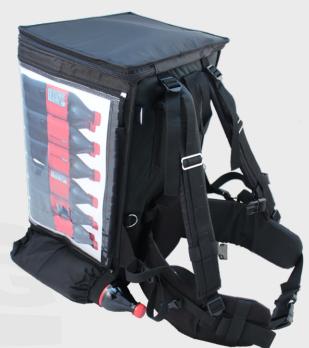

## Can and Bottle Backpack

For those in need to distribute cans or bottles of their beverage on the go, Keg Club's Can & Bottle Backpack is the perfect tool.

- 25-30 bottle or can capacity
- Highly insulated, keeping your beverages cool
- Fully adjustable harness for a comfortable fit
- Fits bottles or cans up to 710 ml's (24 oz) in size
- Quick access to product allowing for high volume sales
- Split storage area allows for dispensing of two seperate products
- Large vinyl signage cover allows for easily changed branding inserts
- 6 pocket front pouch
- Optional 4-10 oz or 12-24 oz cup dispenser

Whether used for in store promotions, taking your product to the people on the streets, in stadiums, bars or just to offer a cold drink to those in need of a break, our Can and Bottle Backpack is a versatile tool to have your products seen and tasted.

## Each Backpack Comes With:

Ergonomically Designed Backpack Harness

Heavily Insulated Beverage Area

Six Pocket Money Pouch

Large Clear Vinyl Signage Insert Area