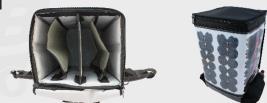

## Can and Bottle Backpack

For those in need to distribute cans or bottles of their beverage on the go, Keg Club's Can & Bottle Backpack is the perfect tool.

- 25-30 bottle or can capacity
- Highly insulated, keeping your beverages cool
- Fully adjustable harness for a comfortable fit
- Fits bottles or cans up to 710 ml's (24 oz) in size
- Quick access to product allowing for high volume sales
- Split storage area allows for dispensing of two seperate products
- Large vinyl signage cover allows for easily changed branding inserts
- 6 pocket front pouch
- Optional 4-10 oz or 12-24 oz cup dispenser

## Each Backpack Comes With:

Ergonomically Designed Backpack Harness

Heavily Insulated Beverage Area

Six Pocket Money Pouch

Large Clear Vinyl Signage Insert Area