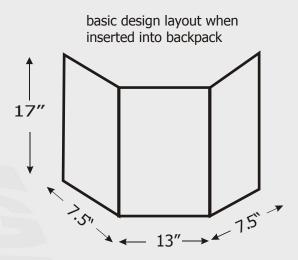

## Sign Measurements

## **Important Notes**

- Sign can be continuous, meaning there does not need to be cuts or folds
- Laminated or coating is important due to moisture, ink only will damage clear vinyl
- The above measurements are exact meaning that the sign should be no larger
- Leave a one inch border around the sign because this gets covered up when inserted
- Remember the sign will be 3 sided when inserted into backpack, keep this in mind when designing graphics
- The sign area covers almost 90% of the total backpack, this gives you lots of promotional space
- Be sure to have words or logos on all 3 sides for the best exposure