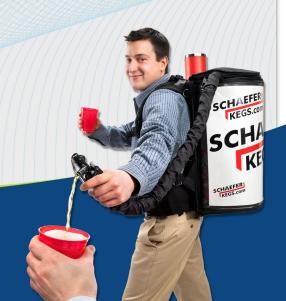

## THE DISPENSING INNOVATORS

## Can & Botttle Backpack - 500ml

## Sign Measurements





## **Important Notes**

- Sign can be continuous, meaning there does not need to be cuts or folds
- Laminated or coating is important due to moisture, ink only will damage clear vinyl
- The above measurements are exact meaning that the sign should be no larger
- Leave a one inch border around the sign because this gets covered up when inserted
- Remember the sign will be 3 sided when inserted into backpack, keep this in mind when designing graphics
- The sign area covers almost 90% of the total backpack, this gives you lots of promotional space
- Be sure to have words or logos on all 3 sides for the best exposure