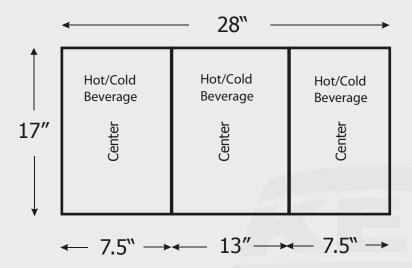

## Sign Measurements

## **Important Notes**

- Sign can be continuous, meaning there does not need to be cuts or folds
- Laminated or coating is important due to moisture, ink only will damage clear vinyl
- The above measurements are exact meaning that the sign should be no larger
- Leave a one inch border around the sign because this gets covered up when inserted
- Remember the sign will be 3 sided when inserted into backpack, keep this in mind when designing graphics
- The sign area covers almost 90% of the total backpack, this gives you lots of promotional space
- Be sure to have words or logos on all 3 sides for the best exposure